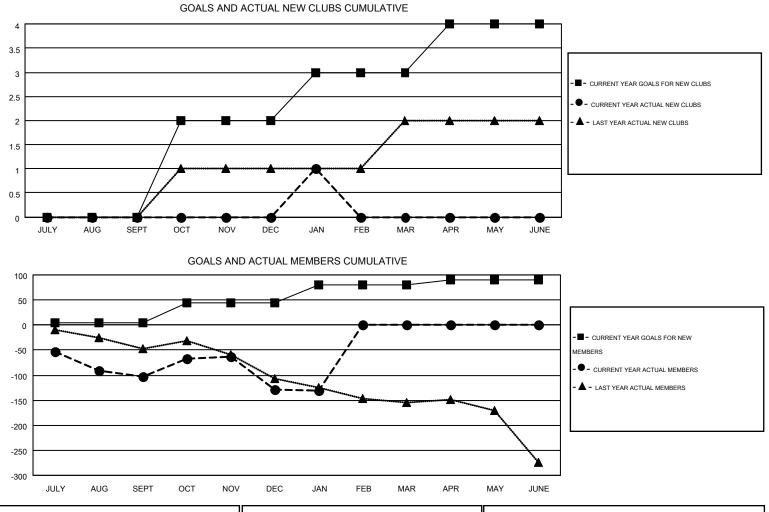

## GMT: KENNETH SCHWOLS

| Clubs         |                  |                   |                  |                  | Members       |                    |                                        |                    |                  |
|---------------|------------------|-------------------|------------------|------------------|---------------|--------------------|----------------------------------------|--------------------|------------------|
|               | RESU             | LTS FOR 2015-2016 | i                |                  |               | RESU               | ILTS FOR 2015-2016                     | 6                  |                  |
| QUARTER       | NEW CLUB<br>GOAL | NEW CLUBS         | DROPPED<br>CLUBS | NET<br>GAIN/LOSS | QUARTER       | NEW MEMBER<br>GOAL | CHARTER AND<br>NEW<br>MEMBERS<br>ADDED | DROPPED<br>MEMBERS | NET<br>GAIN/LOSS |
| JULY/AUG/SEPT | 0                | 0                 | 1                | -1               | JULY/AUG/SEPT | 5                  | 84                                     | 187                | -103             |
| OCT/NOV/DEC   | 2                | 0                 | 1                | -1               | OCT/NOV/DEC   | 40                 | 99                                     | 124                | -25              |
| JAN/FEB/MAR   | 1                | 1                 | 0                | 1                | JAN/FEB/MAR   | 35                 | 71                                     | 73                 | -2               |
| APR/MAY/JUNE  | 1                | 0                 | 0                | 0                | APR/MAY/JUNE  | 11                 | 0                                      | 0                  | 0                |